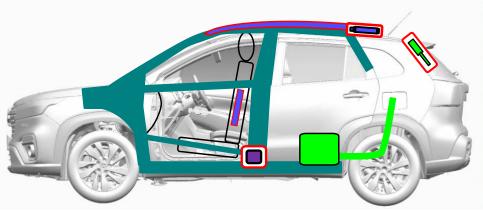

## **SUZUKI SX4 S-Cross**

K14D BOOSTERJET engine with 48V SHVS model

2024-04

|         | Airbag                                       |   | Stored<br>gas inflator                    |  | Seat belt<br>pretensioner  |           | SRS<br>control unit                             |      | Pedestrian<br>protection active<br>system |
|---------|----------------------------------------------|---|-------------------------------------------|--|----------------------------|-----------|-------------------------------------------------|------|-------------------------------------------|
|         | Automatic roll-<br>over protection<br>system |   | Gas strut/<br>Preloaded<br>spring         |  | High strength zone         |           | Zone requiring<br>special<br>attention          |      |                                           |
| 000 000 | Battery<br>low voltage                       | = | Ultra capacitor,<br>low voltage           |  | Fuel tank                  |           | Gas tank                                        |      | Safety valve                              |
| 0 0     | High voltage<br>battery pack                 | N | High voltage<br>power cable/<br>component |  | High voltage<br>disconnect |           | Fuse box<br>disabling<br>high voltage<br>system | 141  | Ultra capacitor,<br>high voltage          |
|         |                                              |   |                                           |  | ID No.                     | Version N | lo. Version                                     | date | Page                                      |
|         |                                              |   |                                           |  | AKK414-02                  | 01        | 04 / 2024                                       |      | 1/1                                       |