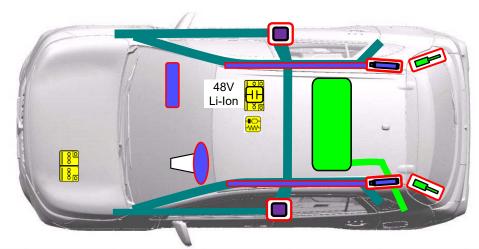

## **SUZUKI SX4 S-Cross**

K14D BOOSTERJET engine with 48V SHVS model

2024-04

|         | Airbag                                       |   | Stored<br>gas inflator                    |  | Seat belt<br>pretensioner  |           | SRS<br>control unit                             |      | Pedestrian<br>protection active<br>system |
|---------|----------------------------------------------|---|-------------------------------------------|--|----------------------------|-----------|-------------------------------------------------|------|-------------------------------------------|
|         | Automatic roll-<br>over protection<br>system |   | Gas strut/<br>Preloaded<br>spring         |  | High strength zone         |           | Zone requiring<br>special<br>attention          |      |                                           |
| 000 000 | Battery<br>low voltage                       | = | Ultra capacitor,<br>low voltage           |  | Fuel tank                  |           | Gas tank                                        |      | Safety valve                              |
| 0 0     | High voltage<br>battery pack                 | N | High voltage<br>power cable/<br>component |  | High voltage<br>disconnect |           | Fuse box<br>disabling<br>high voltage<br>system | 141  | Ultra capacitor,<br>high voltage          |
|         |                                              |   |                                           |  | ID No.                     | Version N | lo. Version                                     | date | Page                                      |
|         |                                              |   |                                           |  | AKK414-02                  | 01        | 04 / 2024                                       |      | 1/1                                       |